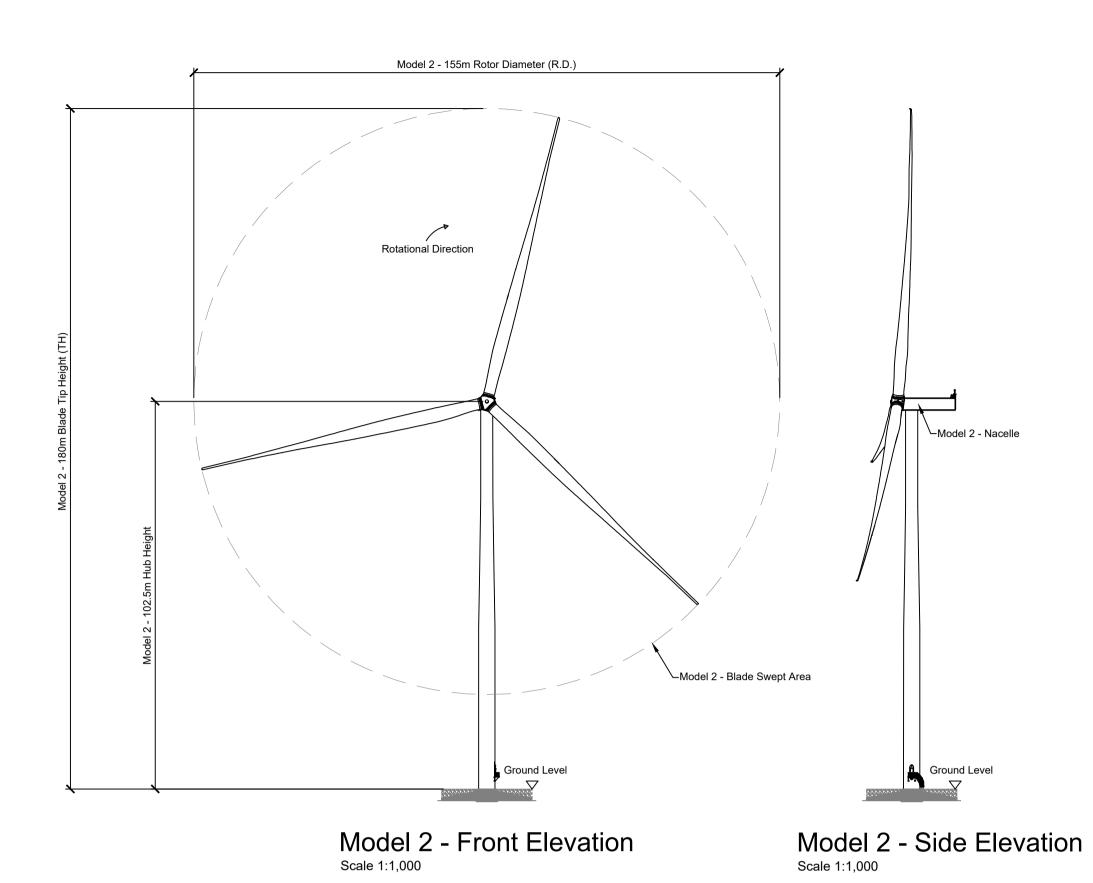

Model Tip Height Rotor Diameter Hub Height

73.7m

76.0m

73.0m

102.5m

105.5m

Model 1 180.0m 150.0m

 Model 2
 180.0m
 155m