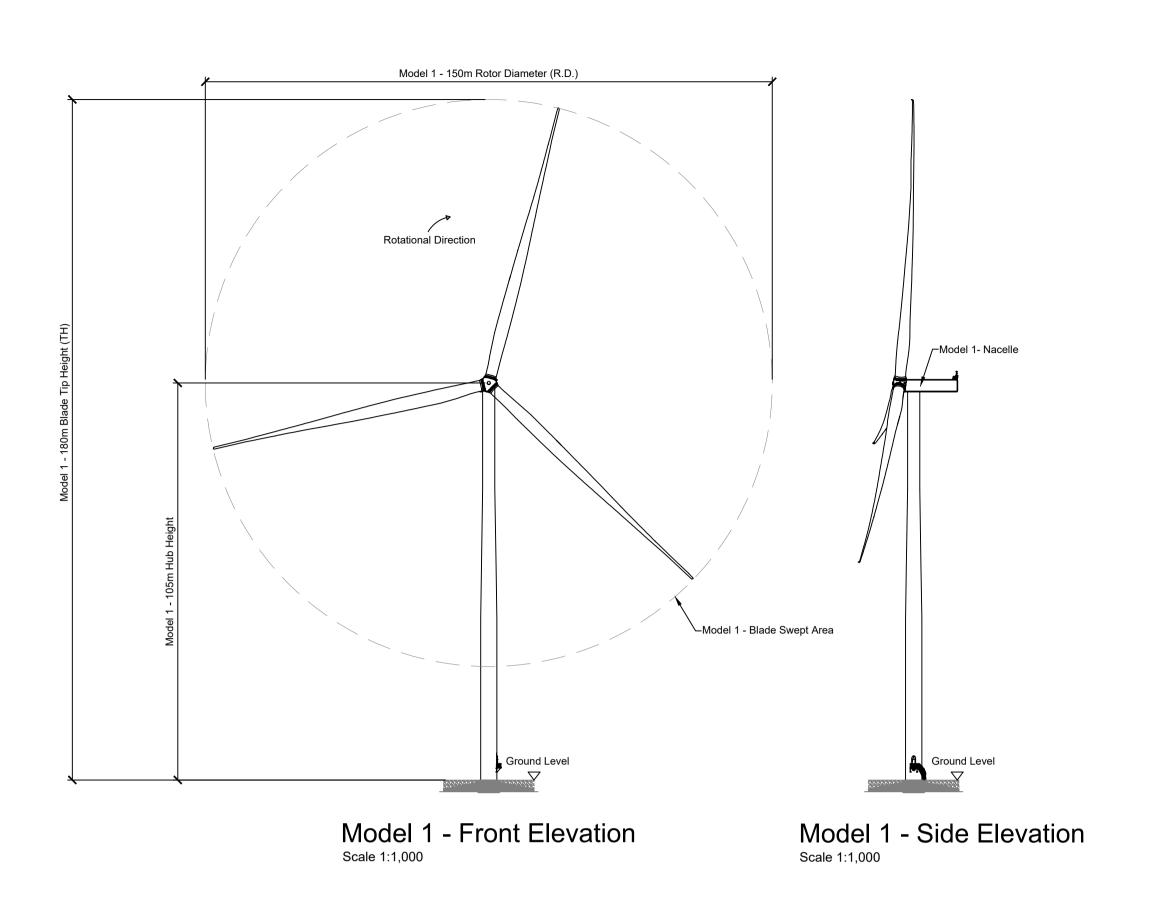

Model Tip Height Rotor Diameter Hub Height

73.7m

76.0m

73.0m

102.5m

105.5m

Model 1 180.0m 150.0m

 Model 2
 180.0m
 155m