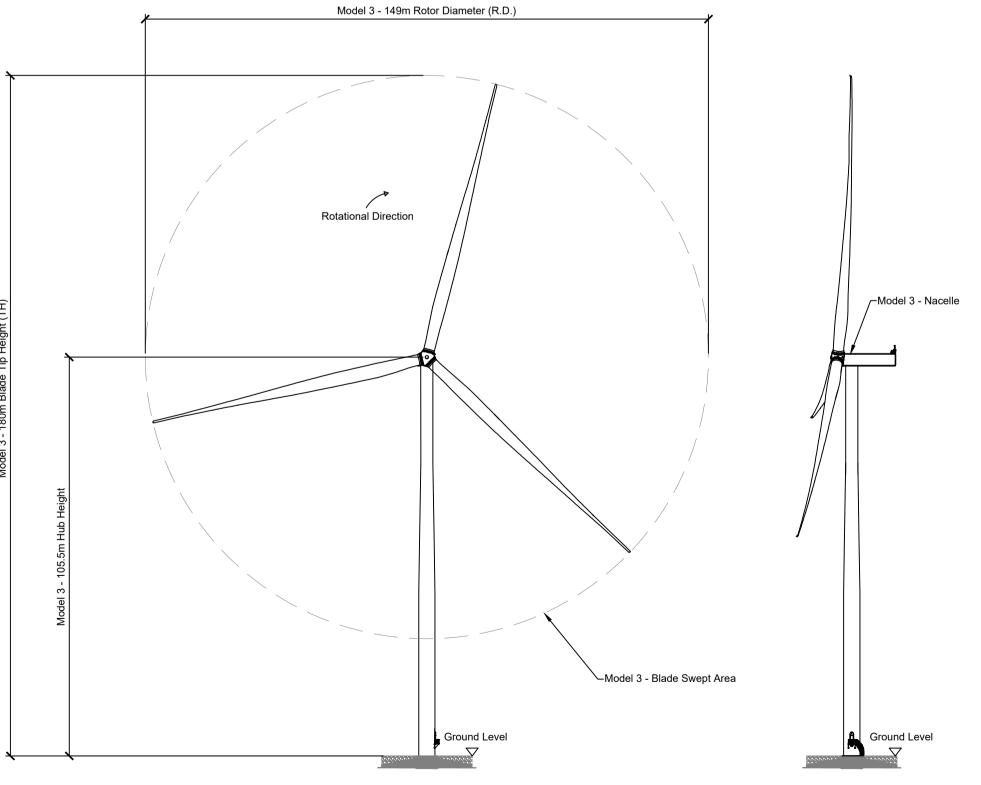

Model Tip Height Rotor Diameter Hub Height

73.7m

76.0m

73.0m

102.5m

105.5m

Model 1 180.0m 150.0m

 Model 2
 180.0m
 155m

 Model 3
 180.0m
 149m

Model 3 - Front Elevation
Scale 1:1,000

Model 3 - Side Elevation
Scale 1:1,000

DO NOT SCALE FROM THIS DRAWING. USE FIGURED DIMENSIONS IN ALL CASES. VERIFY DIMENSIONS ON SITE AND REPORT ANY DISCREPANCIES TO THE DESIGNERS IMMEDIATELY.